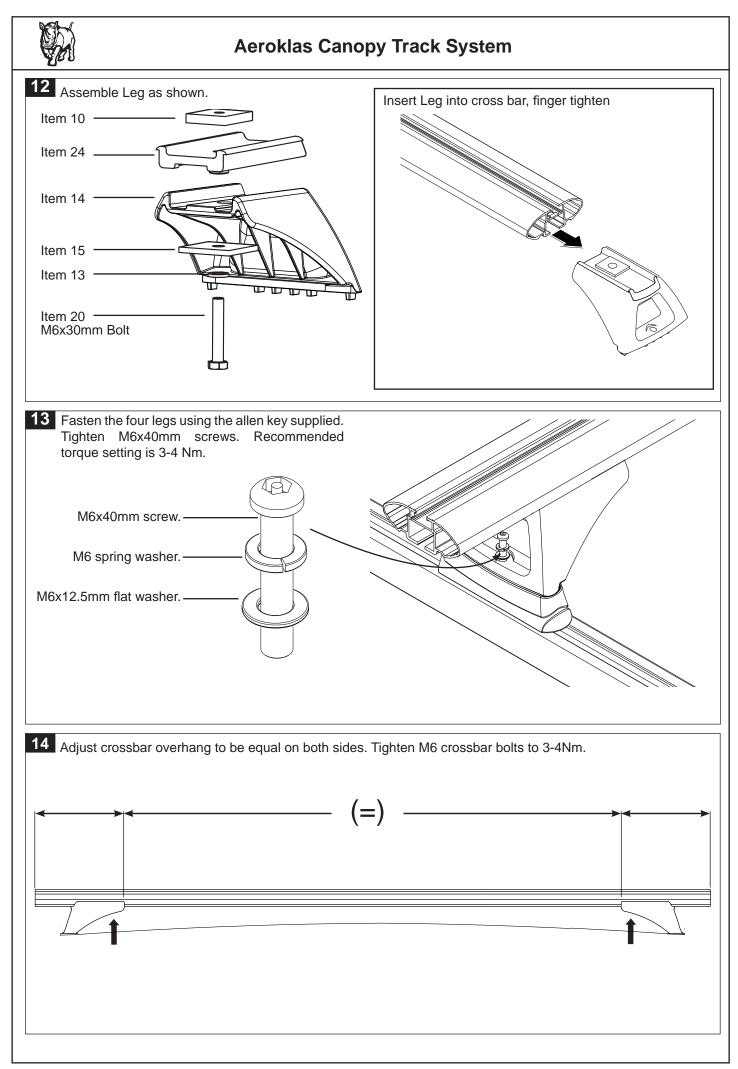

| B003   | 2      |        |                          | Ũ                  |  |
| 26                  | M10 Channel Nut      | NA     | -    | N024   | 2      | NA     | -      | N024   | 2      |        | 11. 17mm Speedbor        |                    |  |
| 27                  | M10 Int S/P Washer   | NA     | -    | W021   | 2      | NA     | -      | W021   | 2      |        | 12. Butyl Mastic         |                    |  |
| 28                  | M10x38 Flat Washer   | NA     | -    | W022   | 2      | NA     | -      | W022   | 2      |        | 13. Allen Key (provided) |                    |  |
| 33                  | Fitting Instruction  | R380   | 1    | R380   | 1      | R380   | 1      | R380   | 1      | 7      | .0.                      |                    |  |