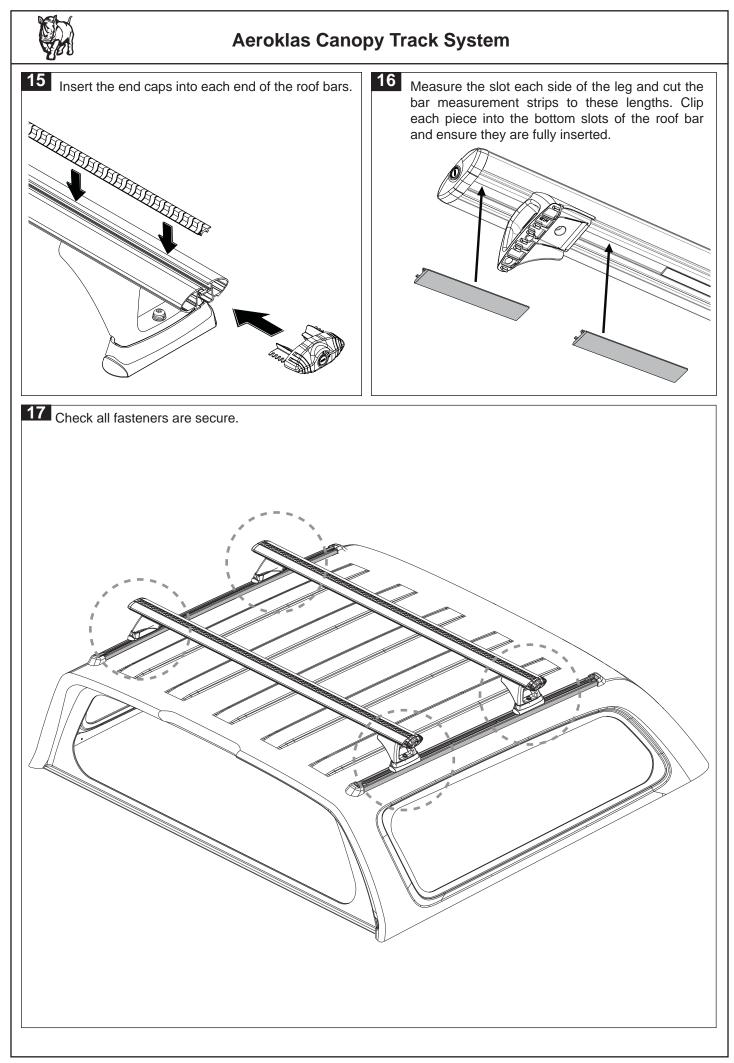

| B003   | 2      |        |                          | Ũ                  |  |
| 26                  | M10 Channel Nut      | NA     | -    | N024   | 2      | NA     | -      | N024   | 2      |        | 11. 17mm Speedbor        |                    |  |
| 27                  | M10 Int S/P Washer   | NA     | -    | W021   | 2      | NA     | -      | W021   | 2      |        | 12. Butyl Mastic         |                    |  |
| 28                  | M10x38 Flat Washer   | NA     | -    | W022   | 2      | NA     | -      | W022   | 2      |        | 13. Allen Key (provided) |                    |  |
| 33                  | Fitting Instruction  | R380   | 1    | R380   | 1      | R380   | 1      | R380   | 1      | 7      | .0.                      |                    |  |