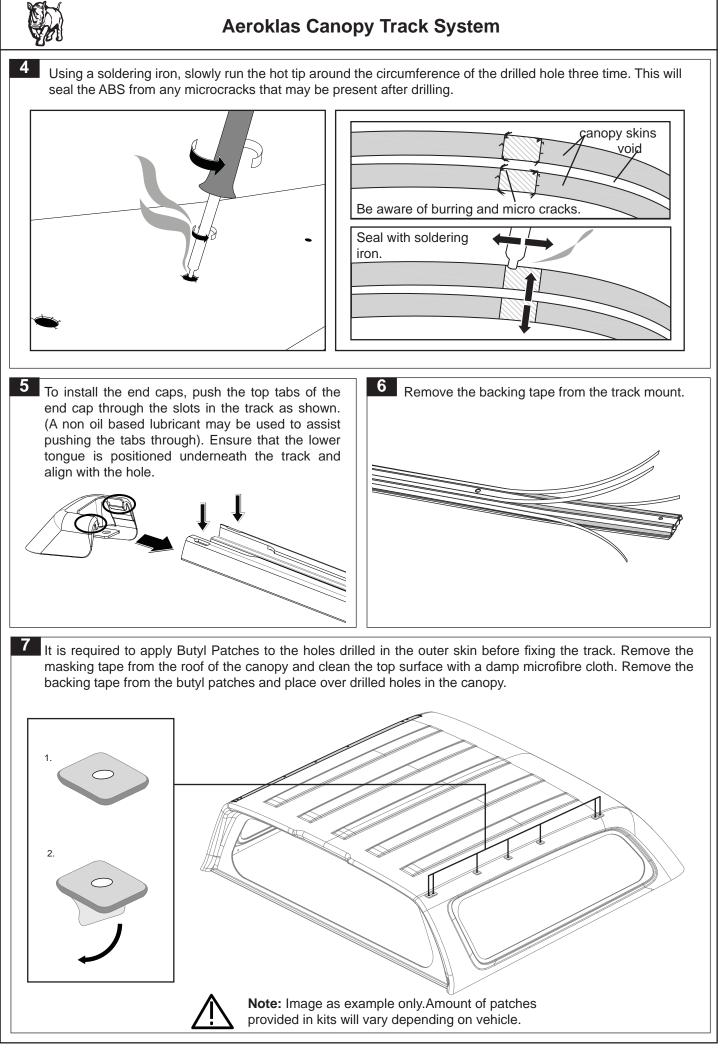

-      | B003   | 2      |        |                          | Ũ                  |  |
| 26                  | M10 Channel Nut      | NA     | -    | N024   | 2      | NA     | -      | N024   | 2      |        | 11. 17mm Speedbor        |                    |  |
| 27                  | M10 Int S/P Washer   | NA     | -    | W021   | 2      | NA     | -      | W021   | 2      |        | 12. Butyl Mastic         |                    |  |
| 28                  | M10x38 Flat Washer   | NA     | -    | W022   | 2      | NA     | -      | W022   | 2      |        | 13. Allen Key (provided) |                    |  |
| 33                  | Fitting Instruction  | R380   | 1    | R380   | 1      | R380   | 1      | R380   | 1      | 7      | .0.                      |                    |  |