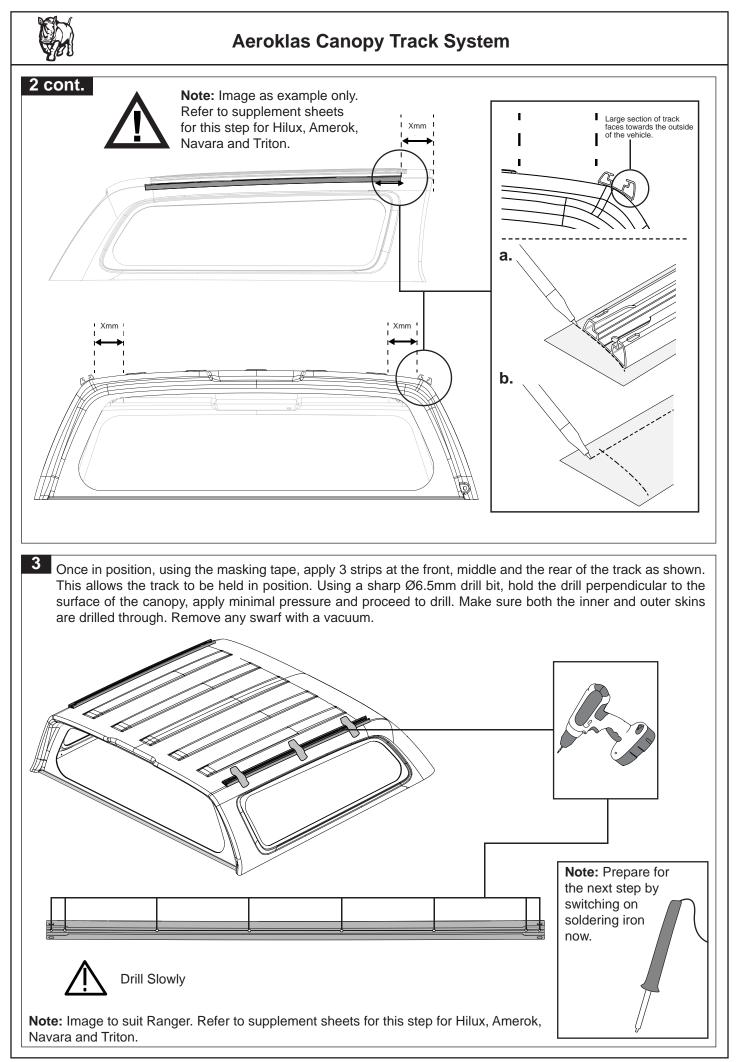

| -      | B003   | 2      |        |                          | Ũ                  |  |
| 26                  | M10 Channel Nut      | NA     | -    | N024   | 2      | NA     | -      | N024   | 2      |        | 11. 17mm Speedbor        |                    |  |
| 27                  | M10 Int S/P Washer   | NA     | -    | W021   | 2      | NA     | -      | W021   | 2      |        | 12. Butyl Mastic         |                    |  |
| 28                  | M10x38 Flat Washer   | NA     | -    | W022   | 2      | NA     | -      | W022   | 2      |        | 13. Allen Key (provided) |                    |  |
| 33                  | Fitting Instruction  | R380   | 1    | R380   | 1      | R380   | 1      | R380   | 1      | 7      | .0.                      |                    |  |