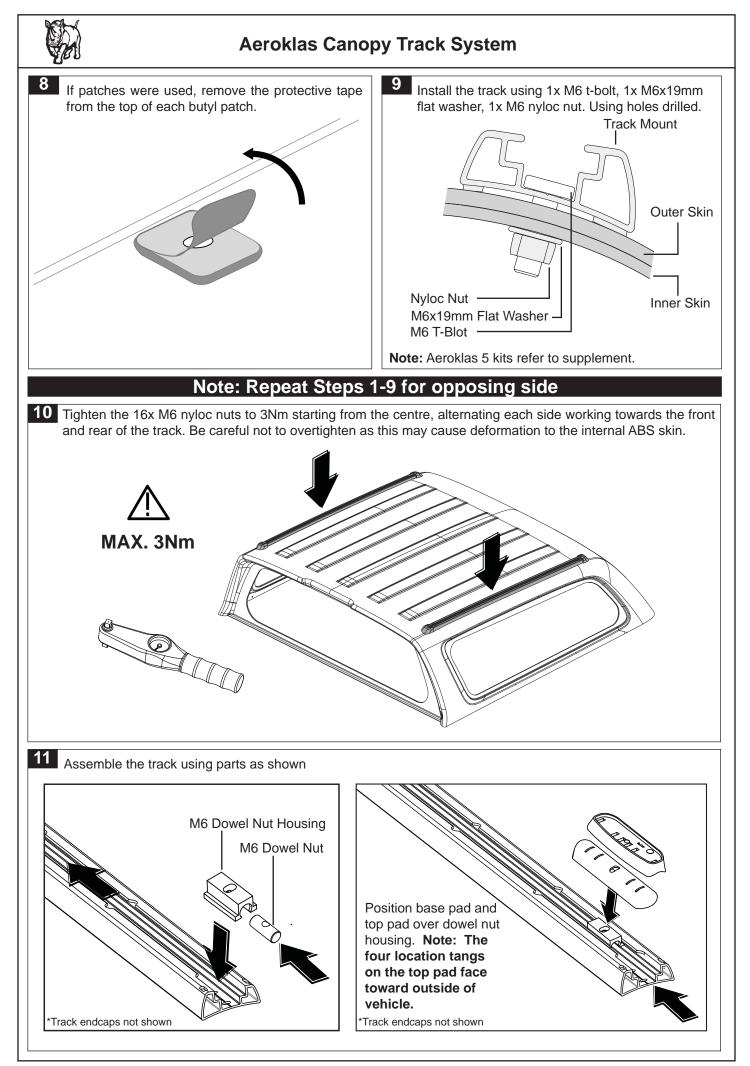

| B003   | 2      |        |                          | Ũ                  |  |
| 26                  | M10 Channel Nut      | NA     | -    | N024   | 2      | NA     | -      | N024   | 2      |        | 11. 17mm Speedbor        |                    |  |
| 27                  | M10 Int S/P Washer   | NA     | -    | W021   | 2      | NA     | -      | W021   | 2      |        | 12. Butyl Mastic         |                    |  |
| 28                  | M10x38 Flat Washer   | NA     | -    | W022   | 2      | NA     | -      | W022   | 2      |        | 13. Allen Key (provided) |                    |  |
| 33                  | Fitting Instruction  | R380   | 1    | R380   | 1      | R380   | 1      | R380   | 1      | 7      | .0.                      |                    |  |