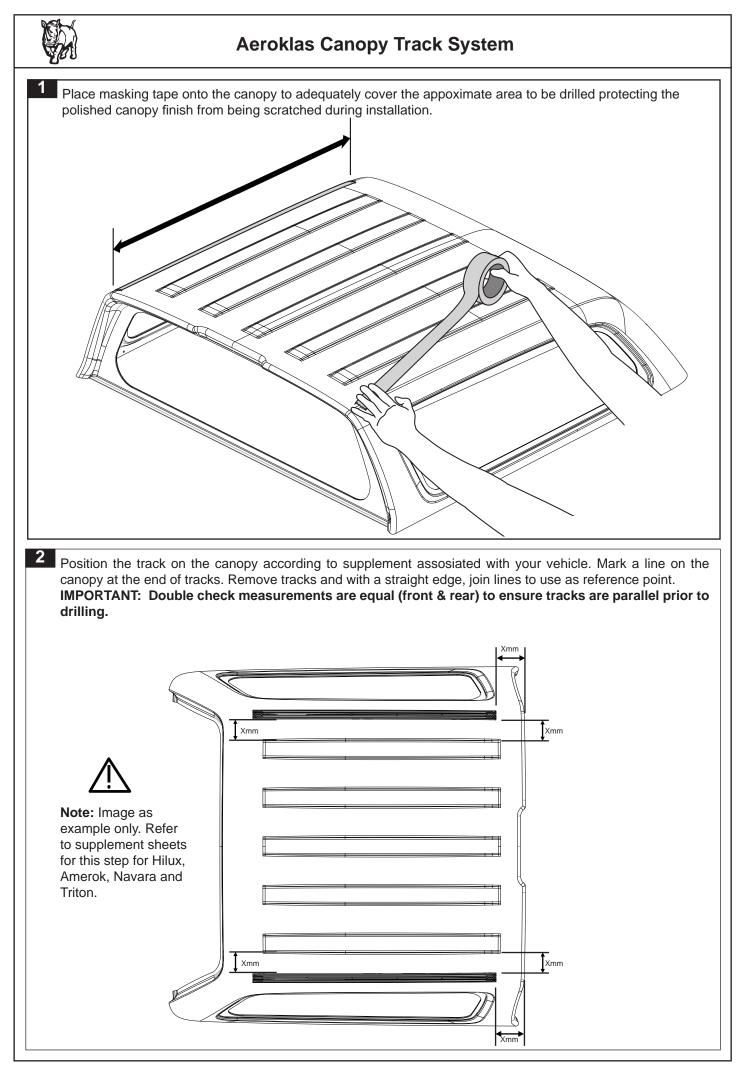

| -      | B003   | 2      |        |                          | Ũ                  |  |
| 26                  | M10 Channel Nut      | NA     | -    | N024   | 2      | NA     | -      | N024   | 2      |        | 11. 17mm Speedbor        |                    |  |
| 27                  | M10 Int S/P Washer   | NA     | -    | W021   | 2      | NA     | -      | W021   | 2      |        | 12. Butyl Mastic         |                    |  |
| 28                  | M10x38 Flat Washer   | NA     | -    | W022   | 2      | NA     | -      | W022   | 2      |        | 13. Allen Key (provided) |                    |  |
| 33                  | Fitting Instruction  | R380   | 1    | R380   | 1      | R380   | 1      | R380   | 1      | 7      | .0.                      |                    |  |